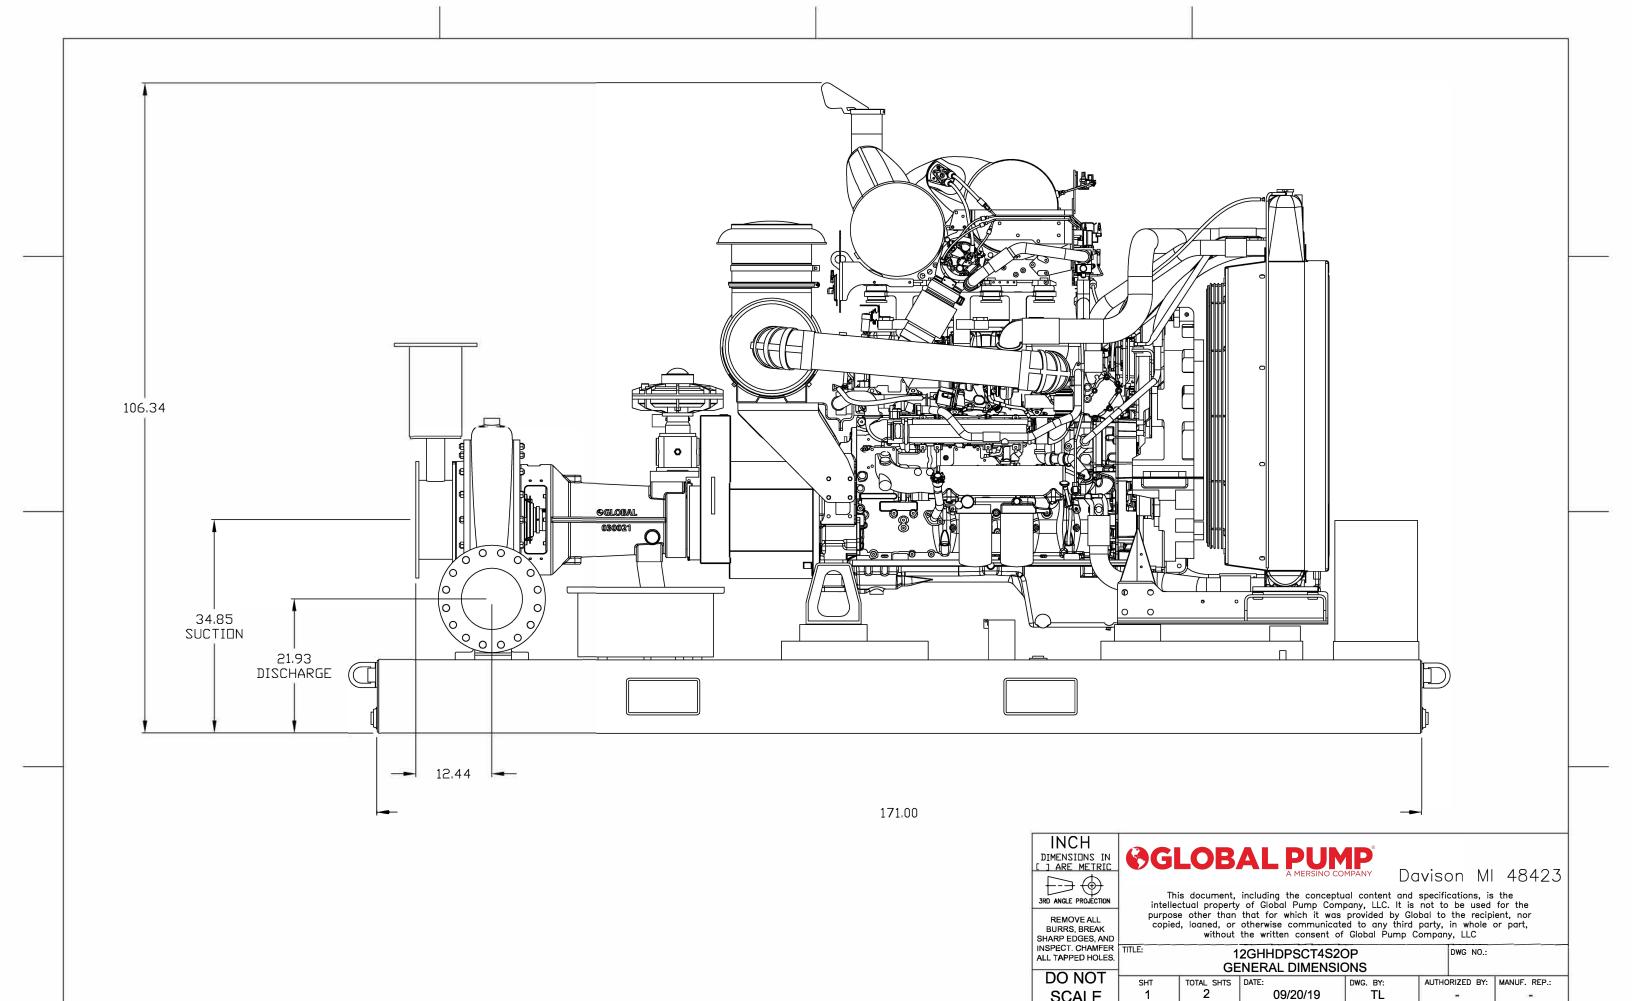

## GLOBAL PUMP A MERSINO COMPANY

Davison MI 48423

This document, including the conceptual content and specifications, is the intellectual property of Global Pump Company, LLC. It is not to be used for the purpose other than that for which it was provided by Global to the recipient, nor copied, loaned, or otherwise communicated to any third party, in whole or part, without the written consent of Global Pump Company, LLC

| INSPECT. CHAMFER<br>ALL TAPPED HOLES. | 12GHHDPSCT4S2OP GENERAL DIMENSIONS |            |                |          |                |              |
|---------------------------------------|------------------------------------|------------|----------------|----------|----------------|--------------|
| DO NOT<br>SCALE                       | SHT<br>2                           | TOTAL SHTS | DATE: 09/20/19 | DWG. BY: | AUTHORIZED BY: | MANUF. REP.: |