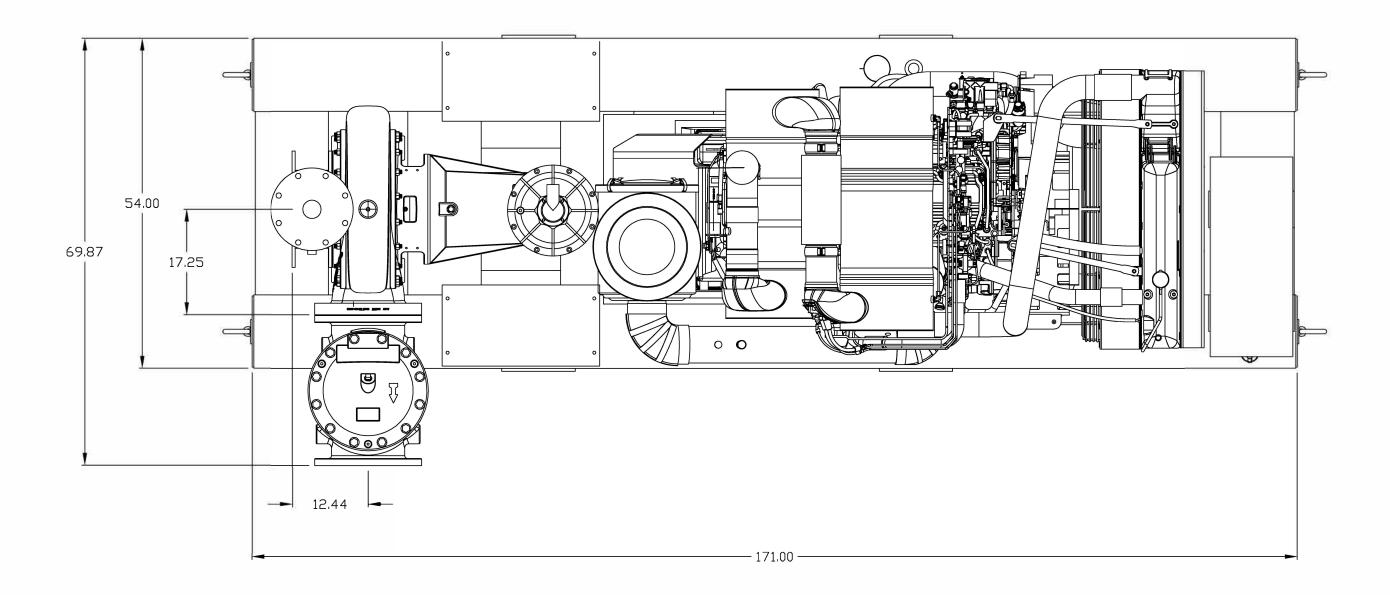

## GLOBAL PUMP A MERSINO COMPANY

Davison MI 48423

This document, including the conceptual content and specifications, is the intellectual property of Global Pump Company, LLC. It is not to be used for the purpose other than that for which it was provided by Global to the recipient, nor copied, loaned, or otherwise communicated to any third party, in whole or part, without the written consent of Global Pump Company, LLC

| INSPECT. CHAMFER<br>ALL TAPPED HOLES. | 12GHHDPSCT4S2OP GENERAL DIMENSIONS |            |                |          |                |              |
|---------------------------------------|------------------------------------|------------|----------------|----------|----------------|--------------|
| DO NOT<br>SCALE                       | SHT<br>2                           | TOTAL SHTS | DATE: 09/20/19 | DWG. BY: | AUTHORIZED BY: | MANUF. REP.: |