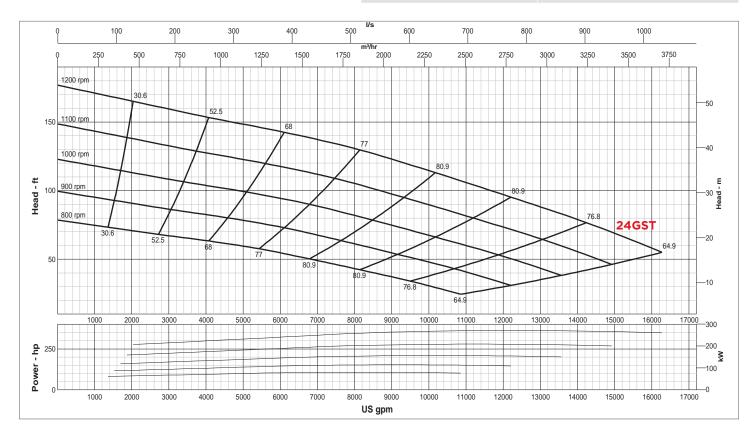

Global Standard Trash pumps provide a dependable, highly efficient solution. The model 24GST is capable of achieving maximum flows of 16,000 gpm (3,634  $\rm m^3/h$ ) and maximum total head of 176' (53.6 m) while handling solids up to 4.5" (114.3 mm) in diameter.

|                            | 21001 0202, 12 01, 11 12, 11 12 11 11 1011  |
|----------------------------|---------------------------------------------|
| SPECIFICATIONS             |                                             |
| Connections                | 24" x 18" (600 mm x 450 mm) ANSI<br>Flanges |
| Max Pump Speed             | 1,200 rpm                                   |
| Max Flow                   | 16,000 gpm (3,634 m <sup>3</sup> /h)        |
| Max Head                   | 176' (53.6 m)                               |
| Max Static Priming Lift    | 28' (8.5 m)                                 |
| Temperature Limit          | 160° F (70° C)                              |
| Solids Handling Capability | 4.5" (114.3 mm)                             |
| Max Casing Pressure        | 125 psig (862 kPa)                          |
| Fuel Cell                  | 5 gallon (18.9 liter) Test Tank             |
| Dry Weight                 | 20,000 lbs                                  |
| PUMP MATERIAL              |                                             |
| Casing                     | Cast Iron (CD4MCu is an option)             |
| Impeller                   | Cast Iron (CD4MCu is an option)             |
| Bearing Housing            | Cast Iron                                   |
| Bearing Lubrication        | Grease                                      |
| Shaft/Shaft Sleeve         | Steel/FNC Treated Steel                     |
| Seal                       | Silicon Carbide on Silicon Carbide          |
| Chassis/Fuel Cell          | Steel                                       |
| Non-Return Valve           | Nitrile Fitted Cast Iron                    |