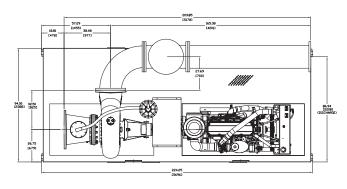

|                            | 21001 0202, 12 01, 11 12, 11 12 11 11 1011  |
|----------------------------|---------------------------------------------|
| SPECIFICATIONS             |                                             |
| Connections                | 24" x 18" (600 mm x 450 mm) ANSI<br>Flanges |
| Max Pump Speed             | 1,200 rpm                                   |
| Max Flow                   | 16,000 gpm (3,634 m <sup>3</sup> /h)        |
| Max Head                   | 176' (53.6 m)                               |
| Max Static Priming Lift    | 28' (8.5 m)                                 |
| Temperature Limit          | 160° F (70° C)                              |
| Solids Handling Capability | 4.5" (114.3 mm)                             |
| Max Casing Pressure        | 125 psig (862 kPa)                          |
| Fuel Cell                  | 5 gallon (18.9 liter) Test Tank             |
| Dry Weight                 | 20,000 lbs                                  |
| PUMP MATERIAL              |                                             |
| Casing                     | Cast Iron (CD4MCu is an option)             |
| Impeller                   | Cast Iron (CD4MCu is an option)             |
| Bearing Housing            | Cast Iron                                   |
| Bearing Lubrication        | Grease                                      |
| Shaft/Shaft Sleeve         | Steel/FNC Treated Steel                     |
| Seal                       | Silicon Carbide on Silicon Carbide          |
| Chassis/Fuel Cell          | Steel                                       |
| Non-Return Valve           | Nitrile Fitted Cast Iron                    |