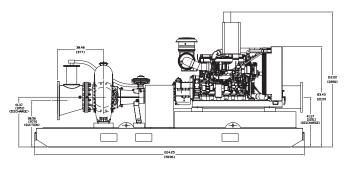

|                            | 21001 0202, 12 01, 11 12, 11 12 11 11 1011  |
|----------------------------|---------------------------------------------|
| SPECIFICATIONS             |                                             |
| Connections                | 24" x 18" (600 mm x 450 mm) ANSI<br>Flanges |
| Max Pump Speed             | 1,200 rpm                                   |
| Max Flow                   | 16,000 gpm (3,634 m <sup>3</sup> /h)        |
| Max Head                   | 176' (53.6 m)                               |
| Max Static Priming Lift    | 28' (8.5 m)                                 |
| Temperature Limit          | 160° F (70° C)                              |
| Solids Handling Capability | 4.5" (114.3 mm)                             |
| Max Casing Pressure        | 125 psig (862 kPa)                          |
| Fuel Cell                  | 5 gallon (18.9 liter) Test Tank             |
| Dry Weight                 | 20,000 lbs                                  |
| PUMP MATERIAL              |                                             |
| Casing                     | Cast Iron (CD4MCu is an option)             |
| Impeller                   | Cast Iron (CD4MCu is an option)             |
| Bearing Housing            | Cast Iron                                   |
| Bearing Lubrication        | Grease                                      |
| Shaft/Shaft Sleeve         | Steel/FNC Treated Steel                     |
| Seal                       | Silicon Carbide on Silicon Carbide          |
| Chassis/Fuel Cell          | Steel                                       |
| Non-Return Valve           | Nitrile Fitted Cast Iron                    |