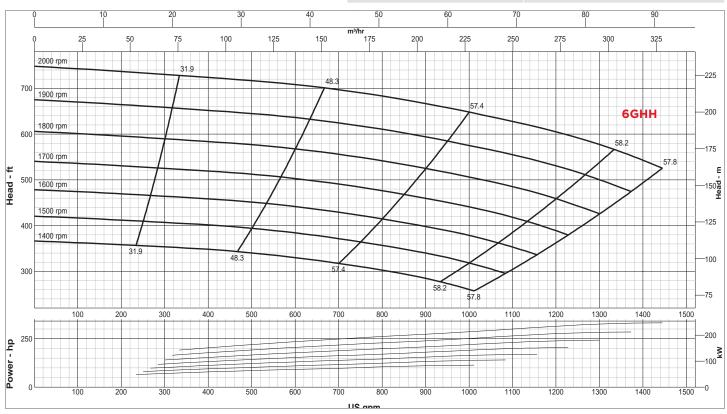

Global Pump High Performance High Head pumps provide a dependable, highly efficient solution. The model 6GHH is capable of achieving maximum flows of 1,440 gpm (327 m³/h) and maximum total head of 748′ (228 m) with solidshandling up to 0.875″ (22.2 mm) in diameter.

| SPECIFICATIONS             |                                           |
|----------------------------|-------------------------------------------|
| Connections                | 6" x 4" (150 mm x 100 mm) ANSI<br>Flanges |
| Max Pump Speed             | 2,000 rpm                                 |
| Max Flow                   | 1,440 gpm (327 m <sup>3</sup> /h)         |
| Max Head                   | 748' (228 m)                              |
| Max Static Priming Lift    | 28' (8.5 m)                               |
| Temperature Limit          | 160° F (70° C)                            |
| Solids Handling Capability | 0.875" (22.2 mm)                          |
| Max Casing Pressure        | 300 psig (2068 kPa)                       |
| Fuel Cell                  | 151 gallons (572 liters)                  |
| Dry Weight                 | 8,700 lbs                                 |
| DI IMP MATERIAL            |                                           |