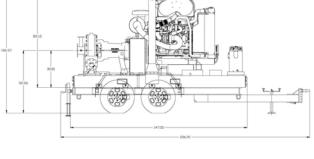

| SPECIFICATIONS             |                                           |
|----------------------------|-------------------------------------------|
| Connections                | 6" x 4" (150 mm x 100 mm) ANSI<br>Flanges |
| Max Pump Speed             | 2,000 rpm                                 |
| Max Flow                   | 1,440 gpm (327 m <sup>3</sup> /h)         |
| Max Head                   | 748' (228 m)                              |
| Max Static Priming Lift    | 28' (8.5 m)                               |
| Temperature Limit          | 160° F (70° C)                            |
| Solids Handling Capability | 0.875" (22.2 mm)                          |
| Max Casing Pressure        | 300 psig (2068 kPa)                       |
| Fuel Cell                  | 151 gallons (572 liters)                  |
| Dry Weight                 | 8,700 lbs                                 |
| DI IMP MATERIAL            |                                           |