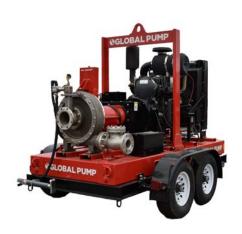

## 6GHH GLOBAL HIGH PERFORMANCE HIGH HEAD

Global Pump® High Performance High Head pumps are specifically designed to effectively handle a wide range of liquids in applications such as liquid transfer, wash down, fire protection, fracking and jetting where high heads and pressure are required.

Global Pump High Performance High Head pumps provide a dependable, highly efficient solution. The model 6GHH is capable of achieving maximum flows of 1,440 gpm (327 m³/h) and maximum total head of 748′ (228 m) with solidshandling up to 0.875″ (22.2 mm) in diameter.

The standard 6GHH is powered by a water-cooled, 6-cylinder diesel engine. Alternative drives are available, including other diesel engines or electric motor options.

Pump's own "QD" Quick Disconnect fittings and accessories