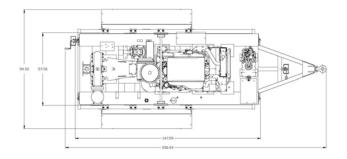

| SPECIFICATIONS             |                                           |
|----------------------------|-------------------------------------------|
| Connections                | 6" x 4" (150 mm x 100 mm) ANSI<br>Flanges |
| Max Pump Speed             | 2,000 rpm                                 |
| Max Flow                   | 1,440 gpm (327 m <sup>3</sup> /h)         |
| Max Head                   | 748' (228 m)                              |
| Max Static Priming Lift    | 28' (8.5 m)                               |
| Temperature Limit          | 160° F (70° C)                            |
| Solids Handling Capability | 0.875" (22.2 mm)                          |
| Max Casing Pressure        | 300 psig (2068 kPa)                       |
| Fuel Cell                  | 151 gallons (572 liters)                  |
| Dry Weight                 | 8,700 lbs                                 |
| DI IMP MATERIAL            |                                           |