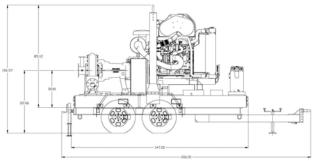

| SPECIFICATIONS             |                                           |
|----------------------------|-------------------------------------------|
| Connections                | 6" x 4" (150 mm x 100 mm) ANSI<br>Flanges |
| Max Pump Speed             | 2,000 rpm                                 |
| Max Flow                   | 1,440 gpm (327 m <sup>3</sup> /h)         |
| Max Head                   | 748' (228 m)                              |
| Max Static Priming Lift    | 28' (8.5 m)                               |
| Temperature Limit          | 160° F (70° C)                            |
| Solids Handling Capability | 0.875" (22.2 mm)                          |
| Max Casing Pressure        | 300 psig (2068 kPa)                       |
| Fuel Cell                  | 151 gallons (572 liters)                  |
| Dry Weight                 | 8,700 lbs                                 |
| DI IMP MATERIAL            |                                           |