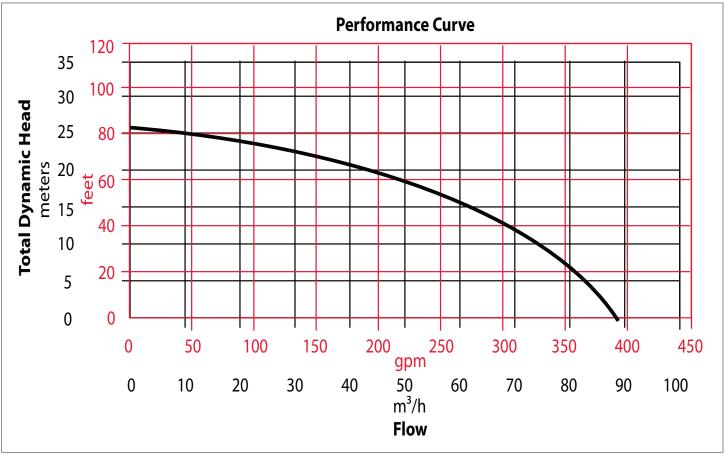

The 6GSPWP is available with a 15 hp electric motor or 13.7 hp diesel engine. Standard skid mounted with optonal sound attenuated enclosure.

| SPECIFICATIONS        |                                                     |
|-----------------------|-----------------------------------------------------|
| Connections           | 6" (150 mm) ANSI Flanges                            |
| Maximum Pump<br>Speed | 360 rpm                                             |
| Maximum Flow          | 360 gpm (81.7 m³/h)                                 |
| Maximum Head          | 81' (27 m)                                          |
| Displacement          | 1.35 gal/stroke (5.11 l/stroke)                     |
| Vacuum Level          | 30' (9 m)                                           |
| Efficiency            | Up to 90%                                           |
| Fuel Consumption      | (at max speed and max flow)<br>0.48 gal/h (1.8 l/h) |
| Sound Attenuated      | 72 dBa at 33' (10 m)                                |
| Piston Type           | Double Acting                                       |