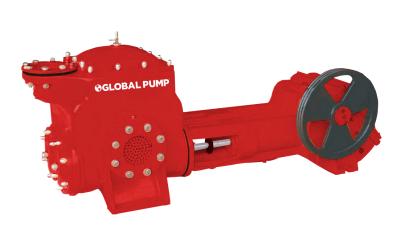

## 6GSPWP GLOBAL STANDARD PISTON WELLPOINT

Global Pump's highly efficient Standard Piston Wellpoint pumps are designed for the demanding requirements of wellpoint dewatering, under drain sock dewatering, filtered water transfers, utilities, civil engineering, remediation, and various construction applications.

Capable of operating for long uninterupted periods of time with high fuel efficiency and low maintenance, the 6GSPWP offers a high air handling capacity and is self-priming. The pulsating vacuum prevents wellpoint clogging and achieves priming from greater depths.