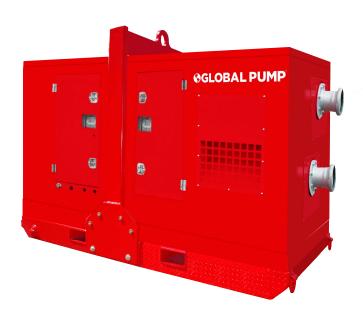

The 6GSPWP is available with a 15 hp electric motor or 13.7 hp diesel engine. Standard skid mounted with optonal sound attenuated enclosure.

| SPECIFICATIONS        |                                                     |
|-----------------------|-----------------------------------------------------|
| Connections           | 6" (150 mm) ANSI Flanges                            |
| Maximum Pump<br>Speed | 360 rpm                                             |
| Maximum Flow          | 360 gpm (81.7 m³/h)                                 |
| Maximum Head          | 81' (27 m)                                          |
| Displacement          | 1.35 gal/stroke (5.11 l/stroke)                     |
| Vacuum Level          | 30' (9 m)                                           |
| Efficiency            | Up to 90%                                           |
| Fuel Consumption      | (at max speed and max flow)<br>0.48 gal/h (1.8 l/h) |
| Sound Attenuated      | 72 dBa at 33' (10 m)                                |
| Piston Type           | Double Acting                                       |