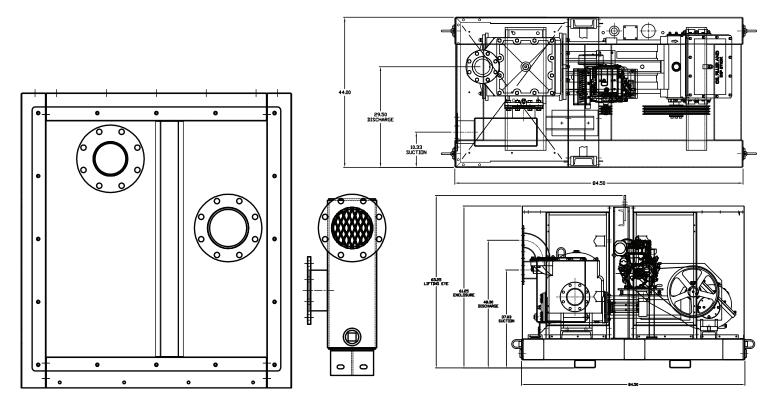

The 6GSPWP is available with a 15 hp electric motor or 13.7 hp diesel engine. Standard skid mounted with optonal sound attenuated enclosure.

| SPECIFICATIONS        |                                                     |
|-----------------------|-----------------------------------------------------|
| Connections           | 6" (150 mm) ANSI Flanges                            |
| Maximum Pump<br>Speed | 360 rpm                                             |
| Maximum Flow          | 360 gpm (81.7 m³/h)                                 |
| Maximum Head          | 81' (27 m)                                          |
| Displacement          | 1.35 gal/stroke (5.11 l/stroke)                     |
| Vacuum Level          | 30' (9 m)                                           |
| Efficiency            | Up to 90%                                           |
| Fuel Consumption      | (at max speed and max flow)<br>0.48 gal/h (1.8 l/h) |
| Sound Attenuated      | 72 dBa at 33' (10 m)                                |
| Piston Type           | Double Acting                                       |