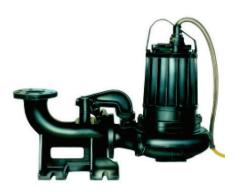

## 6GSUBST15 HIGH VOLUME TRASH

Global Pump<sup>®</sup> portable electric submersible pumps are ideal for stationary wet pit (P type) and mobile wet pit (S type) installation.

The Model 6GSUBST15 pump, with 6" (150 mm) flange or hose and a 15 hp (11 kW) motor, is ideal for medium volume, medium head applications.