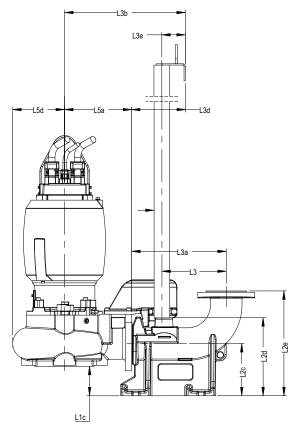

## STATIONARY (SEMI PERMANENT) WET PIT INSTALLATION

| DIMENSIONS (inches) |       |       |      |       |       |       |       |       |      |       |       |       |       |       |       |       |       |
|---------------------|-------|-------|------|-------|-------|-------|-------|-------|------|-------|-------|-------|-------|-------|-------|-------|-------|
|                     |       |       |      |       |       |       |       |       |      |       |       |       |       |       |       |       |       |
| 37.95               | 6.024 | 10.24 | 15.3 | 18.11 | 11.22 | 15.75 | 21.22 | 3.937 | 8.11 | 3.583 | 18.78 | 13.11 | 10.16 | 8.661 | 9.409 | 11.02 | 8.016 |