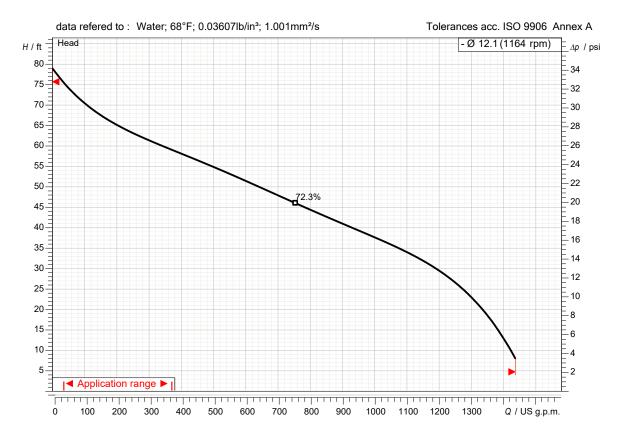

| SPECIFICATIONS                              |                                                                                                                                                                                                                           |  |  |  |  |  |
|---------------------------------------------|---------------------------------------------------------------------------------------------------------------------------------------------------------------------------------------------------------------------------|--|--|--|--|--|
| Size                                        | 6" (152 mm)                                                                                                                                                                                                               |  |  |  |  |  |
| Power                                       | 15 hp (11 kW)                                                                                                                                                                                                             |  |  |  |  |  |
| Speed (motor)                               | 1,153 RPM @ 60 Hz                                                                                                                                                                                                         |  |  |  |  |  |
| Motor                                       | 4-pole induction continuous rated motor<br>with squirrel cage rotor. High efficiency in<br>compliance with "NEMA Energy Efficient<br>Class." Stator insulation class 'H' (180°C)<br>watertight air-filled IP68 enclosure. |  |  |  |  |  |
| Max Head                                    | 76' (23 m)                                                                                                                                                                                                                |  |  |  |  |  |
| Max Flow                                    | 1,360 gpm (327 m³/h)                                                                                                                                                                                                      |  |  |  |  |  |
| Solids Handling                             | 4" (100 mm)                                                                                                                                                                                                               |  |  |  |  |  |
| Max. temperature of the pump liquid (motor) | 104°F/40°C                                                                                                                                                                                                                |  |  |  |  |  |
| Max. start/stop per hour<br>(motor)         | 15                                                                                                                                                                                                                        |  |  |  |  |  |
| Power Supply                                | 3 phase, 60 Hz, AC Supply. Available in any voltage frequency combination (208/230/460/575 volts +/-10%)                                                                                                                  |  |  |  |  |  |
| Power Rating (motor)                        | 11 hp @ 60 Hz                                                                                                                                                                                                             |  |  |  |  |  |
| Current FLA (motor)                         | 20 Amps @ 460v                                                                                                                                                                                                            |  |  |  |  |  |
| Submergence                                 | Submergence below liquid surface max. 66' (20 m)                                                                                                                                                                          |  |  |  |  |  |
| Weight (approx. w/o cable)                  | P Type - 618 lbs. (280 Kg)<br>S Type - 552 lbs. (250 Kg)                                                                                                                                                                  |  |  |  |  |  |