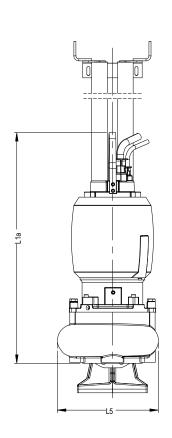

## STATIONARY (SEMI PERMANENT) WET PIT INSTALLATION

| DIMENSIONS (inches) |       |       |      |       |       |       |       |       |      |       |       |       |       |       |       |       |       |
|---------------------|-------|-------|------|-------|-------|-------|-------|-------|------|-------|-------|-------|-------|-------|-------|-------|-------|
|                     |       |       |      |       |       |       |       |       |      |       |       |       |       |       |       |       |       |
| 37.95               | 6.024 | 10.24 | 15.3 | 18.11 | 11.22 | 15.75 | 21.22 | 3.937 | 8.11 | 3.583 | 18.78 | 13.11 | 10.16 | 8.661 | 9.409 | 11.02 | 8.016 |