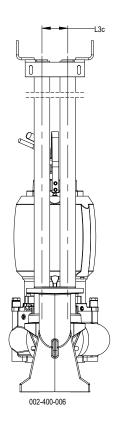

## STATIONARY (SEMI PERMANENT) WET PIT INSTALLATION

| DIMENSIONS (inches) |       |       |      |       |       |       |       |       |      |       |       |       |       |       |       |       |       |
|---------------------|-------|-------|------|-------|-------|-------|-------|-------|------|-------|-------|-------|-------|-------|-------|-------|-------|
|                     |       |       |      |       |       |       |       |       |      |       |       |       |       |       |       |       |       |
| 37.95               | 6.024 | 10.24 | 15.3 | 18.11 | 11.22 | 15.75 | 21.22 | 3.937 | 8.11 | 3.583 | 18.78 | 13.11 | 10.16 | 8.661 | 9.409 | 11.02 | 8.016 |