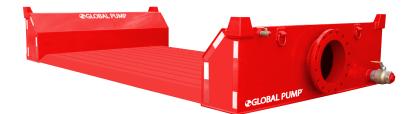

### 12" ROAD RAMP

Global Pump<sup>®</sup> road ramps are the solution when a temporary crossing is required over a pipeline.

Whether commercial, industrial or residential, Global Pump Road Ramps offer low traffic areas access across 4-inch to 18-inch pipelines.

- Low profile for comfortable crossing
- Solids handling capability
- Steel construction

### **FEATURES**

- 12" Road Crossing with 12' wide vehicle
- Two 1/2" (12.7 mm) Pressure Gauge Ports
- Four weld-on D-Rings
- Two 2" (76.2 mm) clean-out ports
- Four 3/4" (19 mm) safety flag mounting posts
- White & Red D.O.T. reflective safety tape
- Four nail/tie downs tabs with 3/4" (19 mm) hole
- Compliance with Federal Bridge Law (20,000 lbs./ Single Axle)