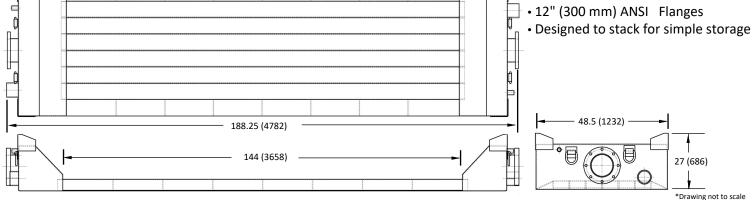

### **FEATURES**

- 12" Road Crossing with 12' wide vehicle
- Two 1/2" (12.7 mm) Pressure Gauge Ports
- Four weld-on D-Rings
- Two 2" (76.2 mm) clean-out ports
- Four 3/4" (19 mm) safety flag mounting posts
- White & Red D.O.T. reflective safety tape
- Four nail/tie downs tabs with 3/4" (19 mm) hole
- Compliance with Federal Bridge Law (20,000 lbs./ Single Axle)

#### ROAD CROSSING SPECIFICATIONS:

- Overall footprint: 48.5" (1232 mm) wide
- 12' (305 mm) vehicle net width (Optional 20' version)
- Two 12" Inlet/Outlet 300# Flanges
- Four 5/8 (15.9 mm) inch D-Rings
- Wide angled entrance/exit ramps
- Rectangular tubing dimensions: 3" x 6" (76 x 152 mm)
- Requires full ground contact in tire track zone