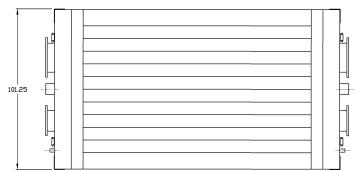

## **ROAD CROSSING SPECIFICATIONS:**

- Overall footprint: 100.5" (2553) wide
- 12' (366 m) vehicle net width (Optional 20' version)
- Two 18" Inlet/Outlet 450# Flanges
- Four 5/8 (15.9 mm) inch D-Rings
- Wide angled entrance/exit ramps
- Rectangular tubing dimensions: 3" x 6" (76 x 152 mm)
- Requires full ground contact in tire track zone