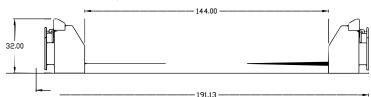

## **FEATURES**

- 18" Road Crossing with 12' wide vehicle
- Two 1/2" (12.7 mm) Pressure Gauge Ports
- Four weld-on D-Rings
- Two 2" (76.2 mm) clean-out ports
- Four 3/4" (19 mm) safety flag mounting posts
- White & Red D.O.T. reflective safety tape
- Four nail/tie downs tabs with 3/4" (19 mm) hole
- Compliance with Federal Bridge Law (20,000 lbs./ Single Axle)

## **ROAD CROSSING SPECIFICATIONS:**

- Overall footprint: 100.5" (2553) wide
- 12' (366 m) vehicle net width (Optional 20' version)
- Two 18" Inlet/Outlet 450# Flanges
- Four 5/8 (15.9 mm) inch D-Rings
- Wide angled entrance/exit ramps
- Rectangular tubing dimensions: 3" x 6" (76 x 152 mm)
- Requires full ground contact in tire track zone