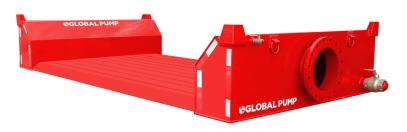

## 18" ROAD RAMP

Global Pump® road ramps are the solution when a temporary crossing is required over a pipeline.

Whether commercial, industrial or residential, Global Pump Road Ramps offer low traffic areas access across 4-inch to 18-inch pipelines.

- · Low profile for comfortable crossing
- · Solids handling capability
- Steel construction
- •18" (450 mm) ANSI Flanges
- Designed to stack for simple storage

## **FEATURES**

- 18" Road Crossing with 12' wide vehicle
- Two 1/2" (12.7 mm) Pressure Gauge Ports
- Four weld-on D-Rings
- Two 2" (76.2 mm) clean-out ports
- Four 3/4" (19 mm) safety flag mounting posts
- White & Red D.O.T. reflective safety tape
- Four nail/tie downs tabs with 3/4" (19 mm) hole
- Compliance with Federal Bridge Law (20,000 lbs./ Single Axle)