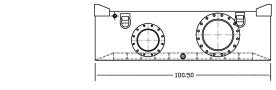

## **ROAD CROSSING SPECIFICATIONS:**

- Overall footprint: 100.5" (2553) wide
- 12' (366 m) vehicle net width (Optional 20' version)
- Two 18" Inlet/Outlet 450# Flanges
- Four 5/8 (15.9 mm) inch D-Rings
- Wide angled entrance/exit ramps
- Rectangular tubing dimensions: 3" x 6" (76 x 152 mm)
- Requires full ground contact in tire track zone