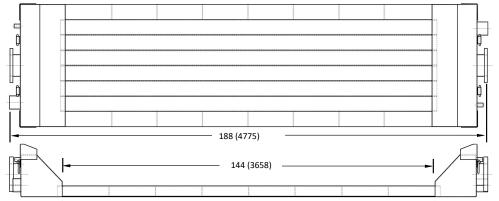

## **ROAD CROSSING SPECIFICATIONS:**

- Overall footprint: 188" (4775) wide
- 12' (3.66 m) vehicle net width (Optional 20' version)
- Two 18" Inlet/Outlet 450# Flanges
- Four 5/8 (15.9 mm) inch D-Rings
- Wide angled entrance/exit ramps
- Rectangular tubing dimensions: 3" x 6" (76 x 152 mm)
- Requires full ground contact in tire track zone