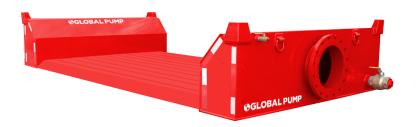

## 24" ROAD RAMP

Global Pump® road ramps are the solution when a temporary crossing is required over a pipeline.

Whether commercial, industrial or residential, Global Pump Road Ramps offer low traffic areas access across 4-inch to 24-inch pipelines.

- Low profile for comfortable crossing
- Solids handling capability
- Steel construction
- 24" (600 mm) ANSI Flanges
- Designed to stack for simple storage

## **FEATURES**

- 24" Road Crossing with 12' wide vehicle
- Two 1/2" (12.7 mm) Pressure Gauge Ports
- Four weld-on D-Rings
- Two 2" (76.2 mm) clean-out ports
- Four 3/4" (19 mm) safety flag mounting posts
- White & Red D.O.T. reflective safety tape
- Four nail/tie downs tabs with 3/4" (19 mm) hole
- Compliance with Federal Bridge Law (20,000 lbs./ Single Axle)