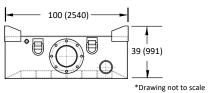

## **ROAD CROSSING SPECIFICATIONS:**

- Overall footprint: 188" (4775) wide
- 12' (3.66 m) vehicle net width (Optional 20' version)
- Two 18" Inlet/Outlet 450# Flanges
- Four 5/8 (15.9 mm) inch D-Rings
- Wide angled entrance/exit ramps
- Rectangular tubing dimensions: 3" x 6" (76 x 152 mm)
- Requires full ground contact in tire track zone