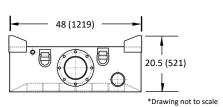

## **ROAD CROSSING SPECIFICATIONS:**

- Overall footprint: 48" (1219 mm) wide
- 12' (3.66 m) vehicle net width (Optional 20' version)
- Two 8" Inlet/Outlet 200# Flanges
- Four 5/8 (15.9 mm) inch D-Rings
- Wide angled entrance/exit ramps
- Rectangular tubing dimensions: 3" x 6" (76 x 152 mm)
- Requires full ground contact in tire track zone