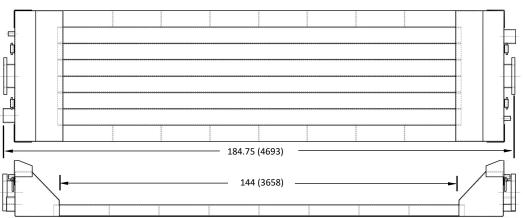

## **ROAD CROSSING SPECIFICATIONS:**

- Overall footprint: 48" (1219 mm) wide
- 12' (3.66 m) vehicle net width (Optional 20' version)
- Two 8" Inlet/Outlet 200# Flanges
- Four 5/8 (15.9 mm) inch D-Rings
- Wide angled entrance/exit ramps
- Rectangular tubing dimensions: 3" x 6" (76 x 152 mm)
- Requires full ground contact in tire track zone