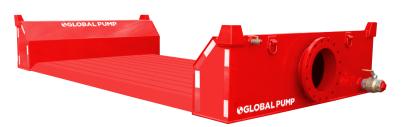

## 8" ROAD RAMP

Global Pump® road ramps are the solution when a temporary crossing is required over a pipeline.

Whether commercial, industrial or residential, Global Pump Road Ramps offer low traffic areas access across 4-inch to 18-inch pipelines.

- · Low profile for comfortable crossing
- Solids handling capability
- Steel construction
- 8" (200 mm) ANSI Flanges
- Designed to stack for simple storage

## **FEATURES**

- 8" Road Crossing with 12' wide vehicle ramp
- Two 1/2" (12.7 mm) Pressure Gauge Ports
- Four weld-on D-Rings
- Two 2" (76.2 mm) clean-out ports
- Four 3/4" (19 mm) safety flag mounting posts
- White & Red D.O.T. reflective safety tape
- Four nail/tie downs tabs with 3/4" (19 mm) hole
- Compliance with Federal Bridge Law (20,000 lbs./Single Axle)