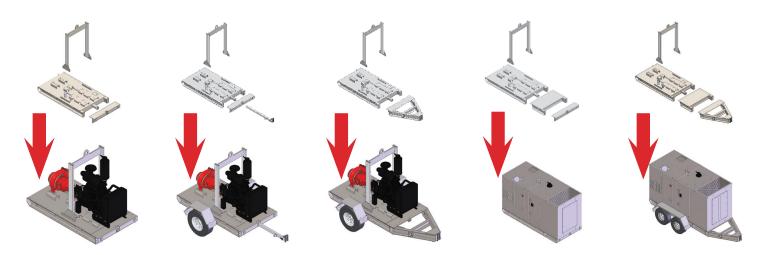

## GLOBAL PUMP MODULAR SKID

Global Pump<sup>®</sup> introduces the industry's first patent pending Modular Skid, allowing customers to build on to their existing pump as needs change.

The Global Pump Modular Skid begins with a skid base that can be combined with bolt-on components to transform pump models from skid to trailer by simply adding on extension pieces.

In addition, the Global Pump Modular Skid provides end-users with the ability to construct four different Global Pump models on the same skid base using interchangeable pump end and/or engine combinations.

## **AVAILABLE COMPONENTS**

Standard, adaptable skid base capable of receiving Global Pump 4GSH, 6GST, 6GHT and 8GST pump end sizes and various OEM engine configurations.

Trailer tongue for conversion of skid into towable trailer.

End cap for configuration as a short open trailer (additional trailer tongue required) or a short open skid.

Lifting bail mount for movement of open or enclosed unit by crane.