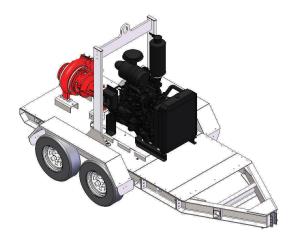

## GLOBAL PUMP MODULAR SKID

Global Pump<sup>®</sup> introduces the industry's first patent pending Modular Skid, allowing customers to build on to their existing pump as needs change.

The Global Pump Modular Skid begins with a skid base that can be combined with bolt-on components to transform pump models from skid to trailer by simply adding on extension pieces.

In addition, the Global Pump Modular Skid provides end-users with the ability to construct four different Global Pump models on the same skid base using interchangeable pump end and/or engine combinations.

## **AVAILABLE COMPONENTS**

Standard, adaptable skid base capable of receiving Global Pump 4GSH, 6GST, 6GHT and 8GST pump end sizes and various OEM engine configurations.

Trailer tongue for conversion of skid into towable trailer.

End cap for configuration as a short open trailer (additional trailer tongue required) or a short open skid.

Lifting bail mount for movement of open or enclosed unit by crane.